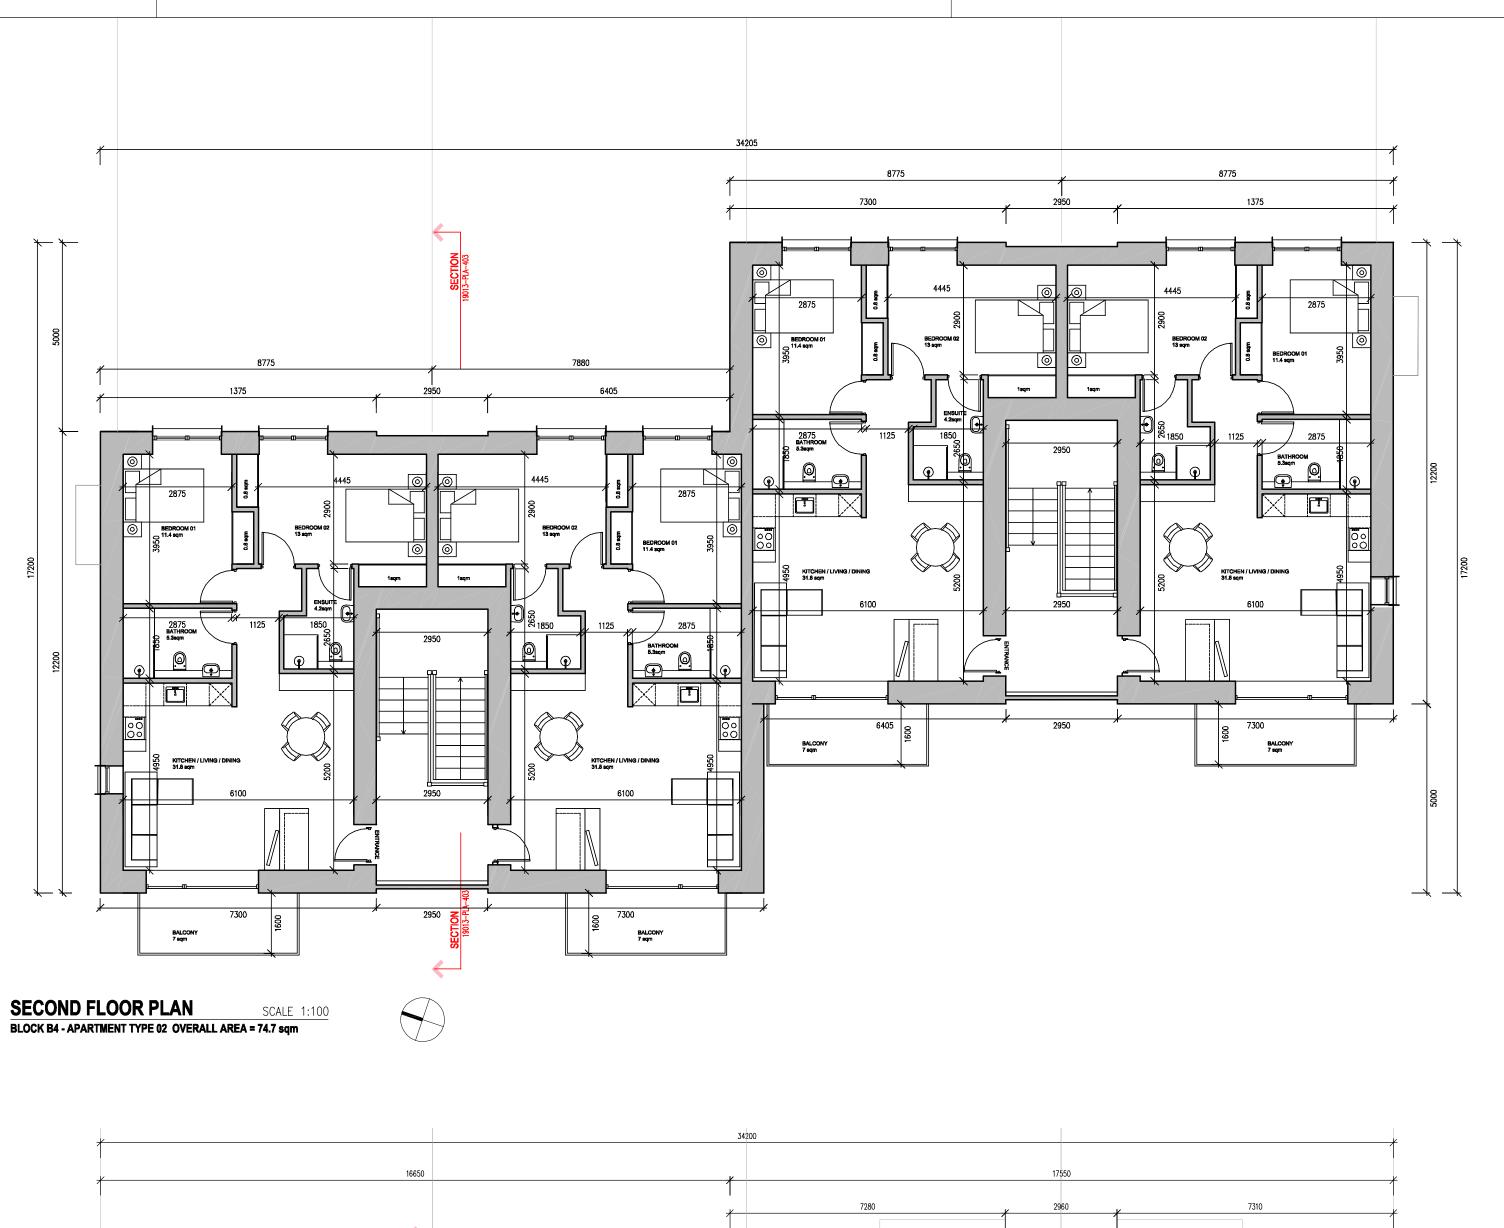

DRAWING NO.

**BLOCK B4** 3 Bed Duplex / 2 Bed Apartment Floor Plans 2/2

FILE REFERENCE K:\19\19013\PLA\Planning\19013-PLA-306.dwg SCALE @A1 MODIFIED TIME: 6/18/2012 10:55:13 1:100 CHECKED BY: CL PROJECT NO: PROJECT STATUS PROJECT ARCHITECT: PLANNING SJH