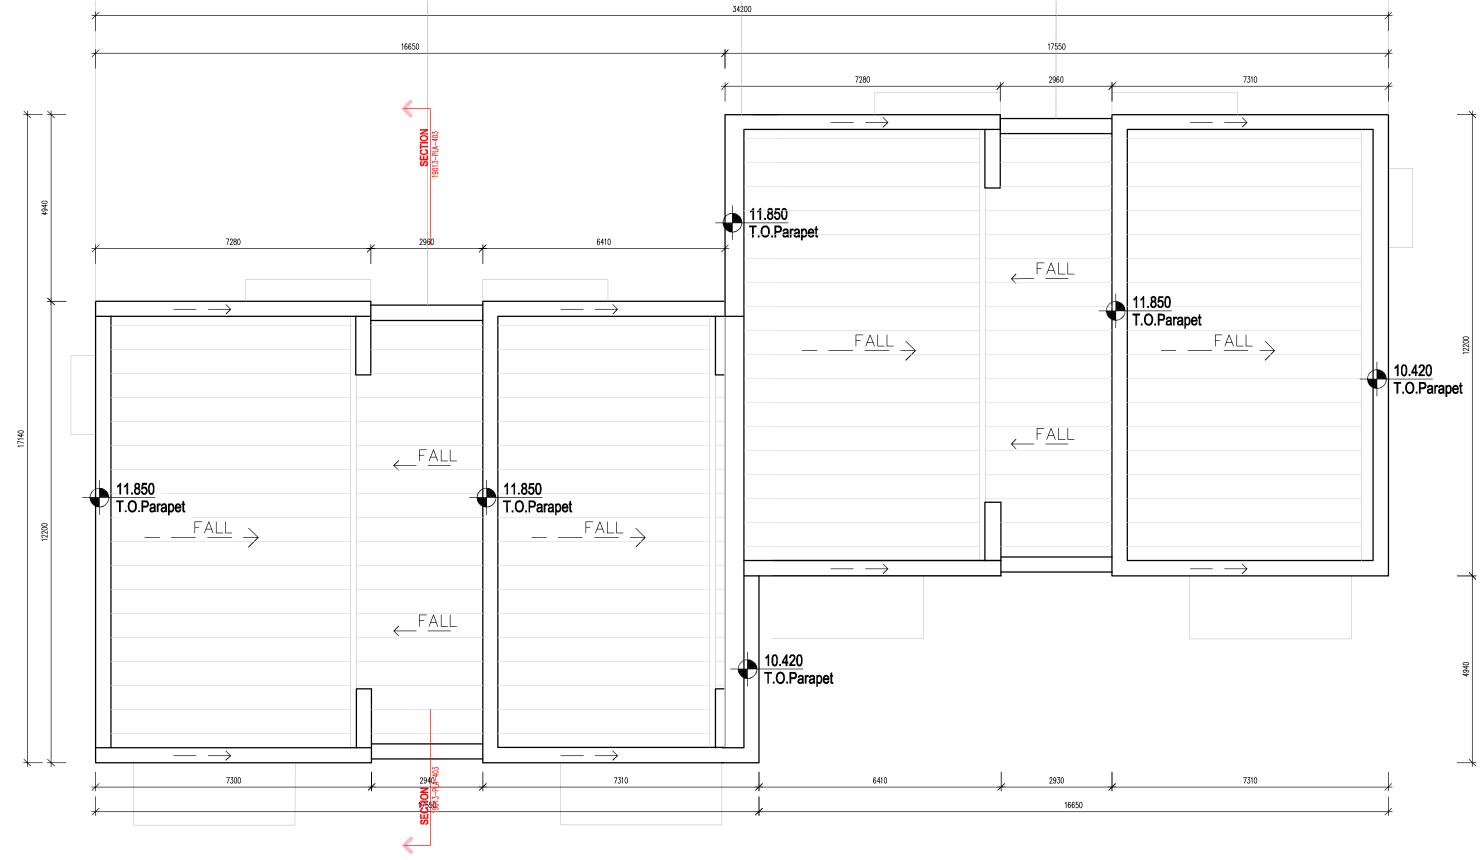

ROOF PLAN BLOCK B4

SCALE 1:100

Copyright. All Rights Reserved.

This work is copyright and cannot be produced or copied in any form or by any means (graphic, electronic or mechanical including photocopying) without the written permission of the originator. Any license, express or implied, to use this document for any purpose whatsoever is restricted to the terms of the agreement or implied agreement between the originator and the instructing party.

Levels and contours are relative to an Ordnance Survey

DO NOT SCALE FROM THIS DRAWING. WORK ONLY FROM FIGURED DIMENSIONS. THIS DRAWING TO BE READ IN CONJUNCTION WITH RELEVANT CONSULTANT'S DRAWINGS.

Modified By: Cameron Lee Plot Time: 7/9/2021 3:28:27 PM